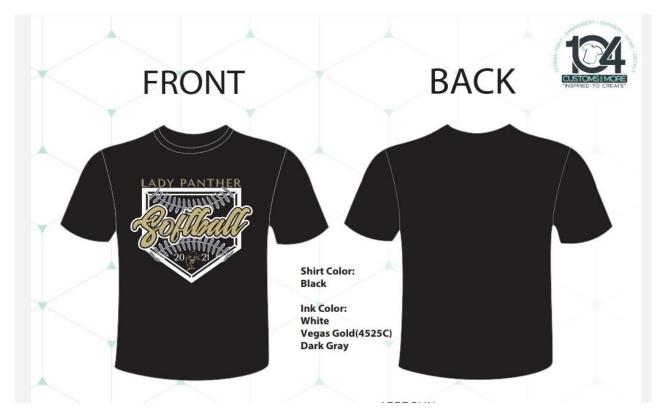

## HS Softball - Parent/Student Shirt Order Form

| Shirt Type (circle one)       | Shirt Size | Shirt Size              | Shirt Size              | Shirt Size              | Roster<br>on back | Custom Back Options:     |                            | Total: |
|-------------------------------|------------|-------------------------|-------------------------|-------------------------|-------------------|--------------------------|----------------------------|--------|
|                               | YM-AXL     | 2XL + <u><b>\$2</b></u> | 3XL + <u><b>\$3</b></u> | 4XL + <u><b>\$4</b></u> | \$0               | Name OR #<br><u>+\$6</u> | Name AND #<br>+ <u>\$8</u> |        |
| 1 Drywick \$22 / T-Shirt \$20 |            |                         |                         |                         |                   |                          |                            |        |
| 2 Drywick \$22 / T-Shirt \$20 |            |                         |                         |                         |                   |                          |                            |        |
| 3 Drywick \$22 / T-Shirt \$20 |            |                         |                         |                         |                   |                          |                            |        |
| 4 Drywick \$22 / T-Shirt \$20 |            |                         |                         |                         |                   |                          |                            |        |
| 5 Drywick \$22 / T-Shirt \$20 |            |                         |                         |                         |                   |                          |                            |        |
| 6 Drywick \$22 / T-Shirt \$20 |            |                         |                         |                         |                   |                          |                            |        |
| 7 Long Sleeve Drywick \$25    |            |                         |                         |                         |                   |                          |                            |        |
|                               |            |                         |                         |                         |                   |                          | Grand Total:S              |        |